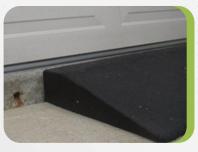

Weight: 40 lbs.

**THRESHOLD** RAMP

Perfect for wheelchair and dolly use Slip resistant, durable surface

Dimensions: 35.5"L x 12"W x 1.5"H

Weight: 15 lbs.

**GARAGE RAMP** 

Perfect for driveways that have dropped away from garage surface

Can be used with forklifts

Industrial strength to accomodate heavy loads

Dimensions: 35.5"L x 17"W x 3.5"H

Weight: 45 lbs.

**CUSTOM SOLUTIONS** 

LANDSCAPING

**FLOORING** 