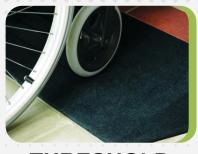

Weight: 40 lbs.

**THRESHOLD** RAMP

Perfect for wheelchair and dolly use Slip resistant, durable surface

Dimensions: 35.5"L x 12"W x 1.5"H

Weight: 15 lbs.

**GARAGE RAMP** 

Perfect for driveways that have dropped away from garage surface