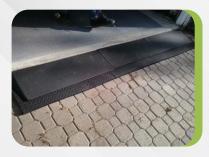

Durable and long lasting

Dimensions: 6'L x 12"W x 2.5"H Weight: 50 lbs.

INDUSTRIAL SQUARE CURB

Designed for access to construction sites, concert venues, or temporary high traffic areas.

Can support gravel trucks and semi trailers Industrial strength to accomodate heavy loads Easily strapped together for extended access

Channeled for water flow

**Dimensions: 40"L x 17.5"W x 5"H** 

Weight: 60 lbs.

**RUBBER MATS** 

Great for garages, workout rooms, hockey arenas, dog runs, and truck bed liners.

Easy to clean and fire resistant