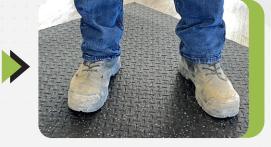

Channeled for water flow

**Dimensions: 40"L x 17.5"W x 5"H** 

Weight: 60 lbs.

**RUBBER MATS** 

Great for garages, workout rooms, hockey arenas, dog runs, and truck bed liners.

Easy to clean and fire resistant

**Dimensions: 48"L x 72"W x 0.5"H** 

Weight: 60 lbs.