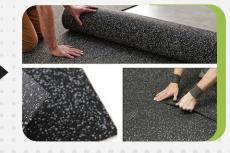

Channeled for water flow

**Dimensions: 40"L x 17.5"W x 5"H** 

Weight: 60 lbs.

**RUBBER MATS** 

Great for garages, workout rooms, hockey arenas, dog runs, and truck bed liners.

Easy to clean and fire resistant