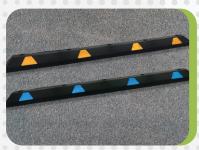

### **INDUSTRIAL**

Replace standard concrete parking curbs with our rubber curbs for ease of installation and decrease of vehicle damage Economical and long lasting

Easy to install

Weather resistant

Dimensions: 72"L x 6"W x 5"H