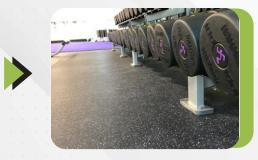

Channeled for water flow

**Dimensions: 40"L x 17.5"W x 5"H** 

Weight: 60 lbs.

**RUBBER MATS** 

Great for garages, workout rooms, hockey arenas, dog runs, and truck bed liners.

Easy to clean and fire resistant