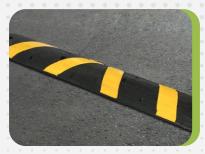

Weight: 30 lbs.

6 FOOT SPEED BUMP

Easily installed on gravel, asphalt or concrete surfaces with optional mounting pins (easily removed for winter) or adhesive

Reflective tape and cat eyes create day and night visibility Two 1" channels for utility lines/cables

Durable and long lasting

Dimensions: 6'L x 12"W x 2.5"H Weight: 50 lbs.

INDUSTRIAL SQUARE CURB

Designed for access to construction sites, concert venues, or temporary high traffic areas.

Can support gravel trucks and semi trailers Industrial strength to accomodate heavy loads Easily strapped together for extended access