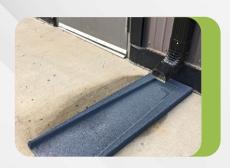

Weight: 40 lbs.

**THRESHOLD** RAMP

Perfect for wheelchair and dolly use Slip resistant, durable surface

Dimensions: 35.5"L x 12"W x 1.5"H

Weight: 15 lbs.

**GARAGE RAMP** 

Perfect for driveways that have dropped away from garage surface